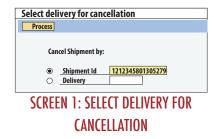

| Cancel shipme                              | Cancel shipment for tracking ID 1Z12345E0193075279 |  |  |
|--------------------------------------------|----------------------------------------------------|--|--|
| Send to UPS                                |                                                    |  |  |
| Shipment Id i<br>Delivery                  | 1212345681998075279<br>80900914                    |  |  |
| Ship to A<br>Attention of<br>Telephone no. | cademy Sports & Outdoors - Ow<br>-                 |  |  |
| Street                                     | 10666 N Hwy 169                                    |  |  |
| City                                       | Owasso                                             |  |  |
| State                                      | _OK                                                |  |  |
| Zip                                        | 74055                                              |  |  |
|                                            |                                                    |  |  |

A SAP transaction is provided to send a shipment

The operator enters either a UPS tracking number or a SAP Delivery number. Success or failure

of the cancellation request is reported to

the operator via an application message.

Transaction screens are shown to the right.

cancellation request to UPS.